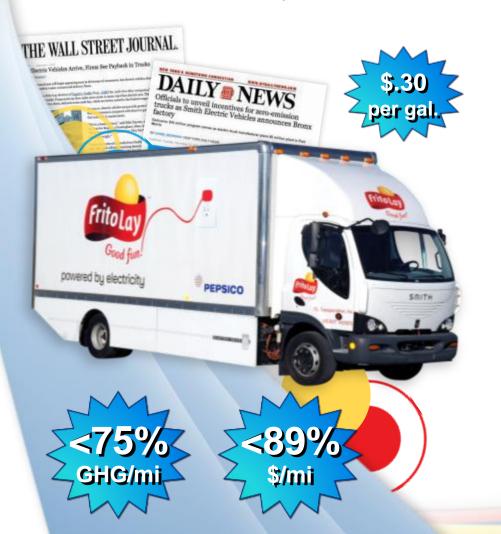

#### **Electric Box Trucks...**

Largest All-Electric Commercial Fleet in North America with 280 Vehicles by the End of 2013