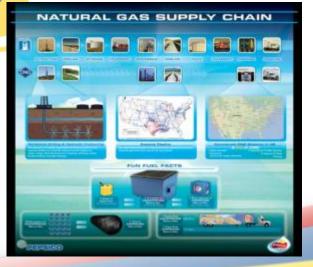

pursue stations: Anchor Partner Strategy – National RFP



- Commitment for fuel volume over 5 or 7 years.
- 14 potential sites for new stations
- Issued to national & local fuel providers
- Favorable Pricing, Station
   Performance, & Location
- Competitive bidding
- Awarded 7 stations for 2013



#### How to Manage the Change - People



- Engage drivers & technicians
- at site business reviews
- National Ops Meeting Mgrs/Leaders
- Sign Boards
- National Calls weekly, monthly
- Training: leveraged OEs and NGVI
- Site Prep countdown readiness
- Resourcing
  - Dedicated national program leader
  - Dedicated national technical expert



➤Invite & welcome people to challenge it

#### How to communicate – poster board examples







Simple, visual

Post in Driver's rooms, hallways, etc.





# How to ensure the sites are ready – site Countdown/ checklist



| Lead          | Task Name                                                  | 19-May | 26-May