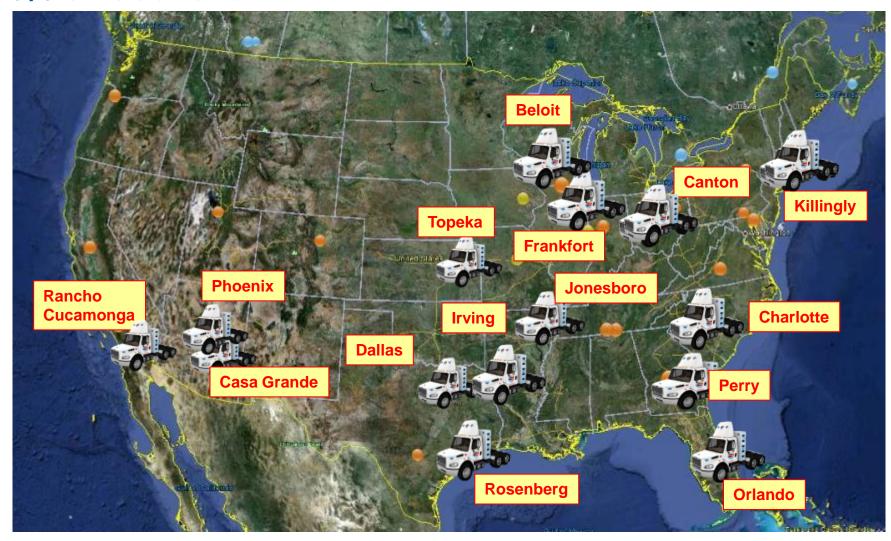

### 7<sup>th</sup> Largest Fleet in North America...

# How has it worked? CNG Sites 2013: 208 units = ~20% of fleet at 50% of locations

2013: 70% of new units are CNG 2014- : 80+%