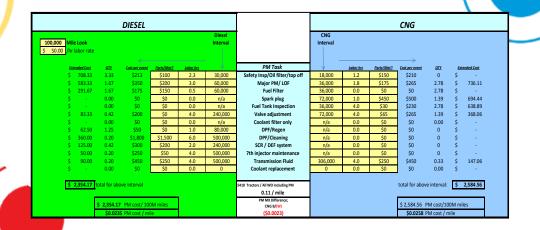

#### How to determine the economics...

- Side-by-side model
  - Investment
  - •Fuel
  - Maintenance

| CNG Side-By-Side                       |                | Inputs in yellow              |
|----------------------------------------|----------------|-------------------------------|
|                                        |                | outputs/calculations in green |
|                                        |                |                               |
| General                                | Diesel         | CNG                           |
| # tractors                             | 100            | 100                           |
|                                        | 7.0            | 6.0                           |
| Base Unit MPG, diesel eq.              |                |                               |
| Engine Efficiency Factor               | 1.0            | 0.95                          |
| Transmission efficiency                | 1.0            | 0.90                          |
| Annual Miles/Unit                      | 100,000        | 100,000                       |
| Total Annual Miles                     | 10,000,000     | 10,000,000                    |
| Capital Investment                     |                |                               |
| Purchase Price ea- w/o incentives      | \$100.000      | \$150,000                     |
| Incentives - portion of incremental \$ | ψ100,000       | ψ100,000                      |
| Incentives - cash/rebate               | \$0            | \$1,000,000                   |
| Incentives - Castifiedate              | \$0            | \$0                           |
| Garage Conversions                     | \$0            | \$1,000,000                   |
| Net Capital Price                      | \$10,000,000   | \$1,000,000                   |
| Net Capital Price<br>Book life, years  | \$10,000,000   | \$15,000,000<br>7             |
| Dook iiic, years                       | ,              | ,                             |
| Fuel                                   |                |                               |
| Fuel Price, \$/gal (Bulk), GDE         | \$4.00         | \$2.00                        |
| Annual Fuel Used, gallons DE           | 1.428.571      | 1.666.667                     |
| Fuel cost/mi                           | \$0.571        | \$0.333                       |
| Annual Fuel \$                         | \$5.714.286    | \$3,333,333                   |
| . π. 1 σσι ψ                           | ψυ, ε ι τ, 200 | ψ0,000,000                    |
| Repair & Maintenance                   |                |                               |
| Annual PM, base tractor                | \$206,878      | \$282,819                     |
| DEF                                    | \$114,286      | \$0                           |
| Subtotal, R&M                          | \$321,163      | \$282,819                     |
| R&M, cost per mile                     | \$0.03212      | \$0.02828                     |
| Other                                  |                |                               |
| Fueling Frequency, x/wk                | 5.00           | 5.00                          |
| Labor hrs/fueling event                | 0              | 0.4                           |
| Labor rate. \$/hr                      | \$25           | \$25                          |
| Subtotal, fueling labor                | \$0.00         | \$260,000,00                  |
| SUMMARY - Annual/per truck             |                |                               |
| Fixed expense (depr)                   | \$1,428,571    | \$2,142,857                   |
| Fuel                                   | \$5,714,286    | \$3,333,333                   |
| R&M                                    | \$321,163      | \$282,819                     |
| Other                                  | \$0            | \$260,000                     |
| TOTAL annual                           | \$7,464,021    | \$6,019,009                   |
| TOTAL per mi                           | \$0.75         | \$0.60                        |
| GHG Generation, mTons                  | 14528.6        | 12063.3                       |
| GHG g/mi/unit                          | 1452.9         | 1206.3                        |

- Maintenance & Garage conversion models
  - PM events
  - Frequency
  - •Cost
  - •Inside vs. outside labor

- ➤ Applicable to any alt fuel
- >Understand the main drivers
- ➤ Look for biggest opportunity areas
- ➤ Align with all functions on the numbers