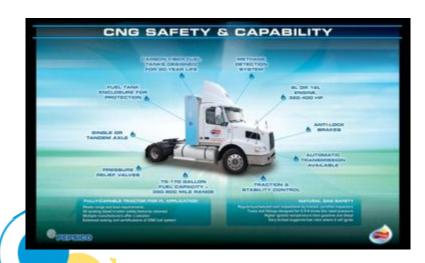

#### How to communicate – poster board examples

Simple, visual

Post in Driver's rooms, hallways, etc.